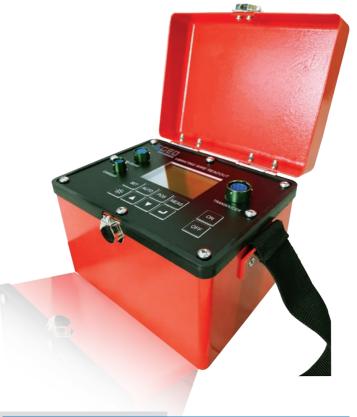

## CGEO-PR-VW Vibrating Wire Portable Readout

## **Applications**

CGEO-PR-VW Vibrating Wire Portable Readout is used to read the vibrating wire transducers and built-in thermistor temperature sensors. Entirely airproof construction allows the readout box to work in atrocious environment.

CGEO-PR-VW adopts deft aluminum metal crust with good quality, advantage lithium battery to recharge and also has an electrifiable interface. With the small volume and light weight the box is easy to take.

The big screen LCD has high apheliotropism, which can reveal the readers clearly even at night. The readout box can reveal the vibrating signal and temperature of all kinds of CGEO instruments directly, The stored data can be transferred to the computer and be input in the electric form and the data-base by the communication cables.