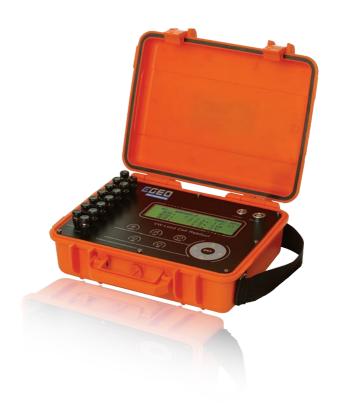

## Description

The model CGEO-PR-LC Readout can connect up to 6 vibrating wire sensors and 1 thermistor temperature sensor, which is especially suitable for data acquisition for load cell installation on site. The data can be read from the display directly and storage automatically.

The model CGEO-PR-LC Readout can preset the engineering units, so it can display not only the frequency, digital, average value, temperature but also the current load value.

### **Key Features**

- Portable and rugged
- Real time display of VW Load Cell readings in Hz/ Digital/ KN
- Display backlight
- Readings are accurate, repeatable